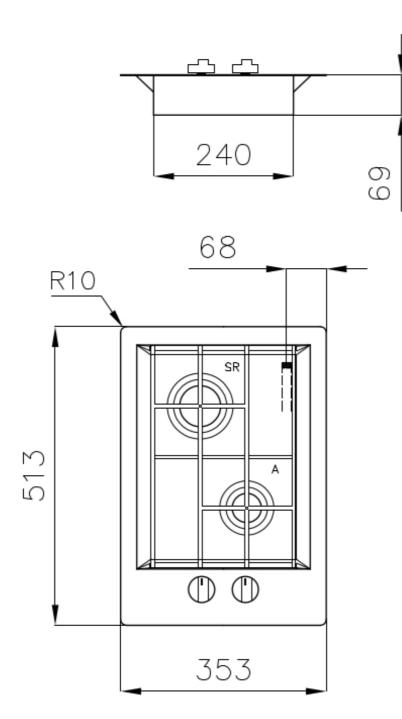

#### DETAILS

| Edge/Installation Type | Flush-mount   Top-mount   |
|------------------------|---------------------------|
| Finish                 | Foster brushed            |
| Material               | AISI 304 stainless steel  |
| Texture                | Brushed in line           |
| Supply                 | 220 - 240 V; 50/60 Hz     |
| Dimensions             | 353x513 mm                |
| Base size              | 35cm                      |
| Heating element        | two burners               |
| Built-in hole          | View technical data sheet |

#### **TECHNICAL DATA**