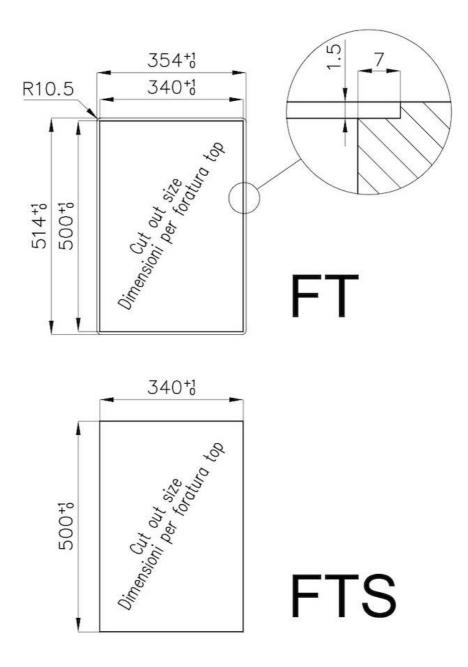

#### DETAILS

| Edge/Installation Type | Flush-mount   Top-mount   |
|------------------------|---------------------------|
| Finish                 | Foster brushed            |
| Material               | AISI 304 stainless steel  |
| Texture                | Brushed in line           |
| Supply                 | 220 - 240 V; 50/60 Hz     |
| Dimensions             | 353x513 mm                |
| Base size              | 35cm                      |
| Heating element        | two burners               |
| Built-in hole          | View technical data sheet |

#### **TECHNICAL DATA**