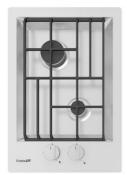

### **Cooker hob FL**

Gas hobs Code: 7208 032

#### DETAILS

| Edge/Installation Type | Flush-mount   Top-mount   |
|------------------------|---------------------------|
| Finish                 | Foster brushed            |
| Material               | AISI 304 stainless steel  |
| Texture                | Brushed in line           |
| Supply                 | 220 - 240 V; 50/60 Hz     |
| Dimensions             | 353x513 mm                |
| Base size              | 35cm                      |
| Heating element        | two burners               |
| Built-in hole          | View technical data sheet |